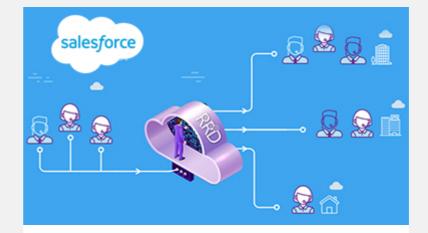

## Salesforce Round Robin Lead **Assignment Best Practice with RRD**

Assuming you are a Salesforce Admin/ Sales Manager at your company, you want a solution to route the inbound leads to the right and the most suitable...